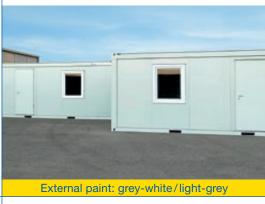

### **INSIDE & OUTSIDE:**

Simple and functional – this is how the BASIC Line portable cabin presents itself both from the outside and from the inside with a standardized equipment package.

- White internal finish, grey floor cover
- Window with tilt and turn mechanism
- Surface-mounted electrics incl. lighting and sockets
- Two-tone external paintwork: frame grey-white (RAL 9002), panels light-grey (RAL 7035)

\*With the applied painting system shades similar to RAL are achieved. We do not accept liability for colour variations in comparison with the RAL tones.