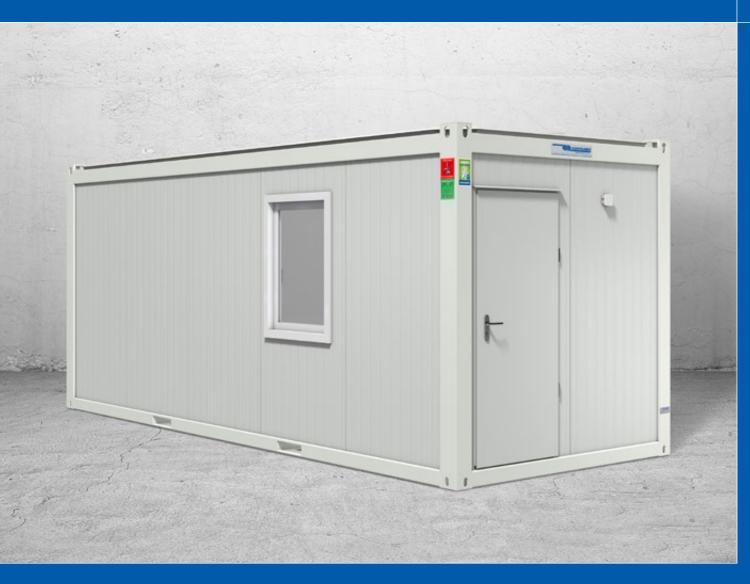

# Portable cabin

On the construction site, as a temporary common room or as an office extension: with the CONTAINEX BASIC Line portable cabins you can quickly create space for your intended use. Due to the optimized design as a Transpack® cabin in a package, 12 portable cabins fit on one truck. Therefore, you are not only saving on transport costs but you are also protecting the environment.

### THE FUNCTIONAL MONOBLOCK:

- Durable product due to robust constructionup to 3-high stackable
- Price advantage due to optimised design
- Individual door and window positioning due to the flexible panel system
- Surface-mounted electrics
- Available immediately
- CE mark
- Cost-savings and CO<sub>2</sub> reduction due to delivery as a Transpack® cabin in a package

### **INSIDE & OUTSIDE:**

Simple and functional – this is how the BASIC Line portable cabin presents itself both from the outside and from the inside with a standardized equipment package.

- White internal finish, grey floor cover
- Window with tilt and turn mechanism
- Surface-mounted electrics incl. lighting and sockets
- Two-tone external paintwork: frame grey-white (RAL 9002), panels light-grey (RAL 7035)