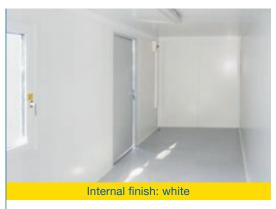

### **INSIDE & OUTSIDE:**

Simple and functional – this is how the BASIC Line portable cabin presents itself both from the outside and from the inside with a standardized equipment package.

- White internal finish, grey floor cover
- Window with tilt and turn mechanism
- Surface-mounted electrics incl. lighting and sockets
- Two-tone external paintwork: frame grey-white (RAL 9002), panels light-grey (RAL 7035)