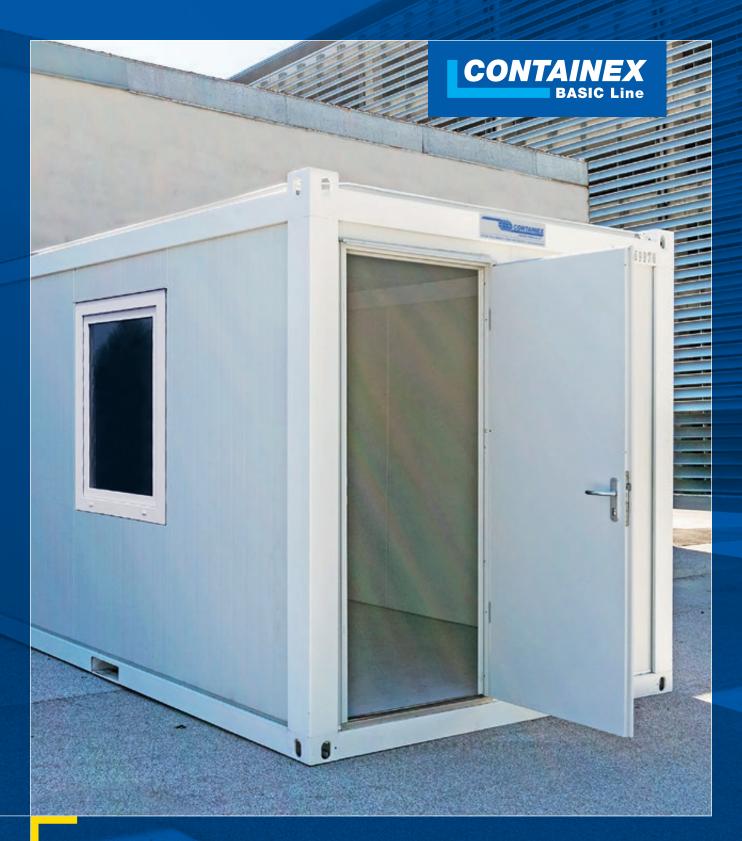

# Portable cabin

On the construction site, as a temporary common room or as an office extension: with the CONTAINEX BASIC Line portable cabins you can quickly create space for your intended use. Due to the optimized design as a Transpack® cabin in a package, 12 portable cabins fit on one truck. Therefore, you are not only saving on transport costs but you are also protecting the environment.

### THE FUNCTIONAL MONOBLOCK:

- Durable product due to robust constructionup to 3-high stackable
- Price advantage due to optimised design
- Individual door and window positioning due to the flexible panel system
- Surface-mounted electrics
- Available immediately
- CE mark
- Cost-savings and CO<sub>2</sub> reduction due to delivery as a Transpack® cabin in a package

### **INSIDE & OUTSIDE:**

Simple and functional – this is how the BASIC Line portable cabin presents itself both from the outside and from the inside with a standardized equipment package.

- White internal finish, grey floor cover
- Window with tilt and turn mechanism
- Surface-mounted electrics incl. lighting and sockets
- Two-tone external paintwork: frame grey-white (RAL 9002), panels light-grey (RAL 7035)

20' BASIC Line with door and window - freely-selectable arrangement

The specialist for mobile space solutions