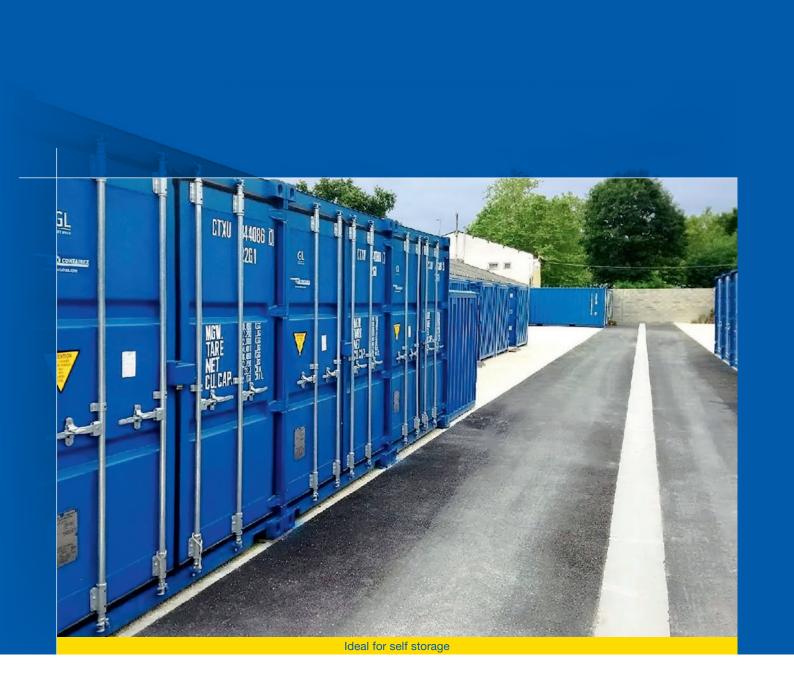

## You need space. We deliver it.

## Shipping container

Whether for transport of goods around the globe or as a spacious and secure storage space: our shipping containers offer a practical solution and are readily available throughout Europe.

## **SPACE FOR STORAGE AND TRANSPORT:**

- Prompt delivery depots throughout Europe
- Easy to open thanks to raised door handles
- 28 mm plywood floor made of bamboo (Australian-standard) with non-slip coating
- Forged and galvanised door locking bars
- Burglary protection through standard Lock-Box
- 4 vents on each long side
- High paint quality
- Max. gross weight: approx. 30 t