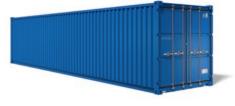

20' DV shipping container

40' DV shipping container

| Dimensions           | ISO 20' DV | ISO 40' DV | ISO 20' HC | ISO 40' HC |
|----------------------|------------|------------|------------|------------|
| Length mm (external) | 6,058      | 12,192     | 6,058      | 12,192     |
| Width mm (external)  | 2,438      | 2,438      | 2,438      | 2,438      |
| Height mm (external) | 2,591      | 2,591      | 2,896      | 2,896      |
| Length mm (internal) | 5,898      | 12,032     | 5,898      | 12,032     |
| Width mm (internal)  | 2,350      | 2,350      | 2,350      | 2,350      |
| Height mm (internal) | 2,390      | 2,390      | 2,698      | 2,698      |
| Weight kg            | 2,050      | 3,500      | 2,100      | 3,700      |
| Volume (m³)          | 33.13      | 67.44      | 37.15      | 75.78      |