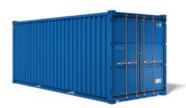

20' DV shipping container

40' DV shipping container

| Dimensions           | ISO 20' DV | ISO 40' DV | ISO 20' HC | ISO 40' HC |
|----------------------|------------|------------|------------|------------|
| Length mm (external) | 6,058      | 12,192     | 6,058      | 12,192     |
| Width mm (external)  | 2,438      | 2,438      | 2,438      | 2,438      |
| Height mm (external) | 2,591      | 2,591      | 2,896      | 2,896      |
| Length mm (internal) | 5,898      | 12,032     | 5,898      | 12,032     |
| Width mm (internal)  | 2,350      | 2,350      | 2,350      | 2,350      |
| Height mm (internal) | 2,390      | 2,390      | 2,698      | 2,698      |
| Weight kg            | 2,050      | 3,500      | 2,100      | 3,700      |
| Volume (m³)          | 33.13      | 67.44      | 37.15      | 75.78      |