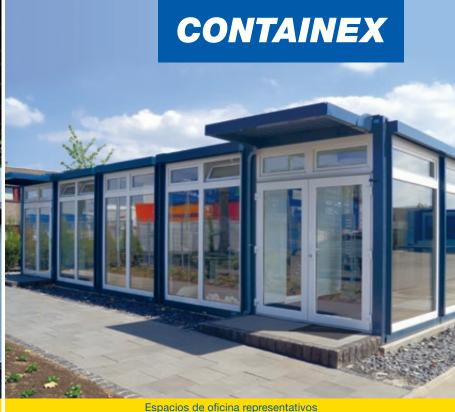

#### **SUS VENTAJAS:**

- Imagen atractiva
- Cristal de seguridad 6-16-6 con gas insuflado, perfil en PVC blanco
- Puerta de cristal de dos hojas opcional
- Mecanismo de apertura para lucernarios opcional
- Disponible para altura interior 2.540 mm y 2.700 mm