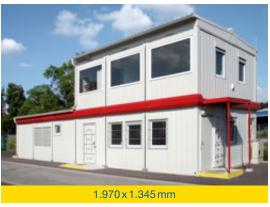

# Panel acristalado

#### **SUS VENTAJAS:**

- Atractiva relación calidad-precio
- Posibilidad de cambio y combinación de elementos estándar (panel ciego, ventana, puerta)
- Cristal de seguridad 4-16-4 con gas insuflado, perfil en PVC blanco
- Disponible para altura interior2.350 mm, 2.540 mm y 2.700 mm