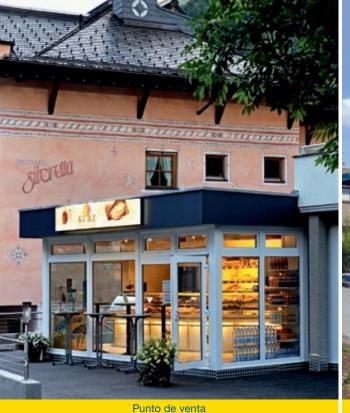

#### **SUS VENTAJAS:**

- Atractiva relación calidad-precio
- Posibilidad de cambio y combinación de elementos estándar (panel ciego, ventana, puerta)
- Cristal de seguridad 4-16-4 con gas insuflado, perfil en PVC blanco
- Disponible para altura interior2.350 mm, 2.540 mm y 2.700 mm