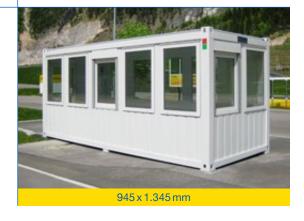

# Panel acristalado

#### **SUS VENTAJAS:**

- Atractiva relación calidad-precio
- Posibilidad de cambio y combinación de elementos estándar (panel ciego, ventana, puerta)
- Cristal de seguridad 4-16-4 con gas insuflado, perfil en PVC blanco
- Disponible para altura interior2.350 mm, 2.540 mm y 2.700 mm