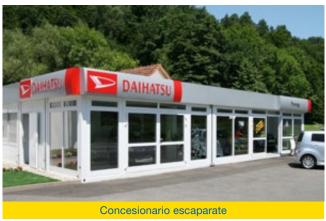

# Panel acristalado

#### **SUS VENTAJAS:**

- Atractiva relación calidad-precio
- Posibilidad de cambio y combinación de elementos estándar (panel ciego, ventana, puerta)
- Cristal de seguridad 4-16-4 con gas insuflado, perfil en PVC blanco
- Disponible para altura interior2.350 mm, 2.540 mm y 2.700 mm