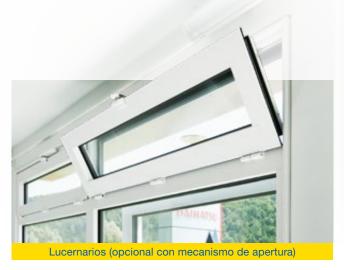

#### **SUS VENTAJAS:**

- Imagen atractiva
- Cristal de seguridad 6-16-6 con gas insuflado, perfil en PVC blanco
- Puerta de cristal de dos hojas opcional
- Mecanismo de apertura para lucernarios opcional
- Disponible para altura interior 2.540 mm y 2.700 mm