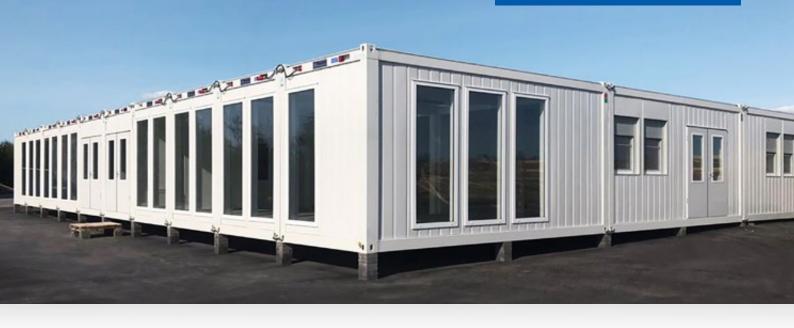

## Módulo acristalado con lucernario

#### **SUS VENTAJAS:**

- Imagen atractiva
- Cristal de seguridad 6-16-6 con gas insuflado, perfil en PVC blanco
- Puerta de cristal de dos hojas opcional
- Mecanismo de apertura para lucernarios opcional
- Disponible para altura interior 2.540 mm y 2.700 mm