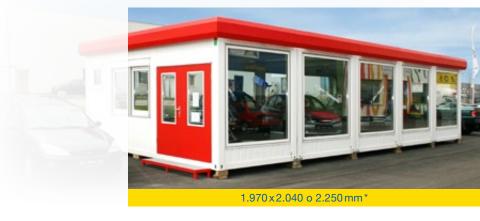

# Panel acristalado

#### **SUS VENTAJAS:**

- Atractiva relación calidad-precio
- Posibilidad de cambio y combinación de elementos estándar (panel ciego, ventana, puerta)
- Cristal de seguridad 4-16-4 con gas insuflado, perfil en PVC blanco
- Disponible para altura interior2.350 mm, 2.540 mm y 2.700 mm

\*En altura interior 2.540 mm y 2.700 mm