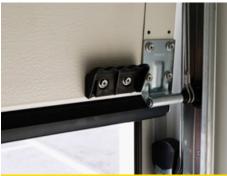

High-quality guide rail

Warranty on Hörmann sectional doors

Latch lock

Double-walled steel panels

## **SPACE-SAVING OPENING AND CLOSING:**

- Smooth, manual opening
- Locks by means of a burglar-resistant latch lock and turning handle with steel cylinder
- Robust surface (woodgrain)
- Robust design thanks to sheet metal on both sides and 42 mm PU foam
- Available in various colours: RAL 5010, RAL 9010, RAL 7035
- Available for LC 10' and LC 20'