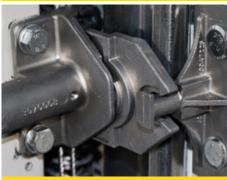

## **SPECIFICATION:**

- Double-walled steel panels with PU foam - panel thickness 42 mm
- Galvanised fittings, frame, guide rails and connecting rail
- Manual opening with turning handle and profile cylinder
- Burglar-resistant latch lock
- Clear opening width x height: 2,100 x 2,070 mm