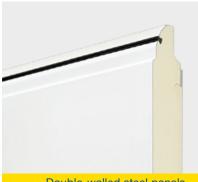

High-quality guide rail

Warranty on Hörmann sectional doors

Latch lock

Double-walled steel panels

## **SPECIFICATION:**

- Double-walled steel panels with PU foam - panel thickness 42 mm
- Galvanised fittings, frame, guide rails and connecting rail
- Manual opening with turning handle and profile cylinder
- Burglar-resistant latch lock
- Clear opening width x height: 2,100 x 2,070 mm