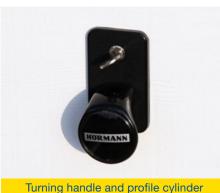

## **SPECIFICATION:**

- Double-walled steel panels with PU foam - panel thickness 42 mm
- Galvanised fittings, frame, guide rails and connecting rail
- Manual opening with turning handle and profile cylinder
- Burglar-resistant latch lock
- Clear opening width x height: 2,100 x 2,070 mm

High-quality guide rail

Warranty on Hörmann sectional doors

Latch lock

Double-walled steel panels