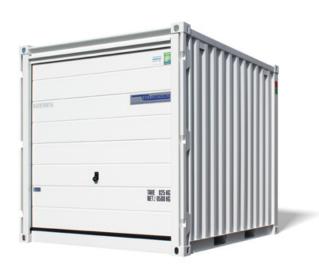

# Storage container with sectional door

With the easy-to-open sectional door, you can transform your container into a convenient material store.

## **SPACE-SAVING OPENING AND CLOSING:**

- Smooth, manual opening
- Locks by means of a burglar-resistant latch lock and turning handle with steel cylinder
- Robust surface (woodgrain)
- Robust design thanks to sheet metal on both sides and 42 mm PU foam
- Available in various colours: RAL 5010, RAL 9010, RAL 7035
- Available for LC 10' and LC 20'

## **SPECIFICATION:**

- Double-walled steel panels with PU foam - panel thickness 42 mm
- Galvanised fittings, frame, guide rails and connecting rail
- Manual opening with turning handle and profile cylinder
- Burglar-resistant latch lock
- Clear opening width x height: 2,100 x 2,070 mm