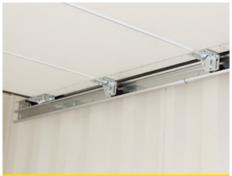

High-quality guide rail

Warranty on Hörmann sectional doors

Latch lock

Double-walled steel panels

## **SPECIFICATION:**

- Double-walled steel panels with PU foam - panel thickness 42 mm
- Galvanised fittings, frame, guide rails and connecting rail
- Manual opening with turning handle and profile cylinder
- Burglar-resistant latch lock
- Clear opening width x height: 2,100 x 2,070 mm