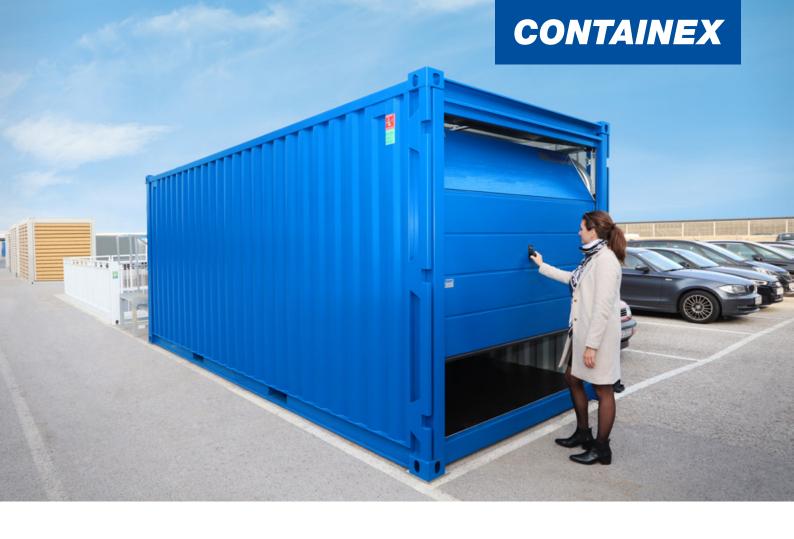

# Storage container with sectional door

With the easy-to-open sectional door, you can transform your container into a convenient material store.

## **SPACE-SAVING OPENING AND CLOSING:**

- Smooth, manual opening
- Locks by means of a burglar-resistant latch lock and turning handle with steel cylinder
- Robust surface (woodgrain)
- Robust design thanks to sheet metal on both sides and 42 mm PU foam
- Available in various colours: RAL 5010, RAL 9010, RAL 7035
- Available for LC 10' and LC 20'

## **SPECIFICATION:**

- Double-walled steel panels with PU foam - panel thickness 42 mm
- Galvanised fittings, frame, guide rails and connecting rail
- Manual opening with turning handle and profile cylinder
- Burglar-resistant latch lock
- Clear opening width x height: 2,100 x 2,070 mm