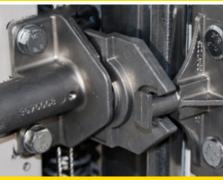

High-quality guide rail

Warranty on Hörmann sectional doors

Latch lock

Double-walled steel panels

## **SPECIFICATION:**

- Double-walled steel panels with PU foam - panel thickness 42 mm
- Galvanised fittings, frame, guide rails and connecting rail
- Manual opening with turning handle and profile cylinder
- Burglar-resistant latch lock
- Clear opening width x height: 2,100 x 2,070 mm