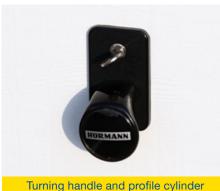

## **SPECIFICATION:**

- Double-walled steel panels with PU foam - panel thickness 42 mm
- Galvanised fittings, frame, guide rails and connecting rail
- Manual opening with turning handle and profile cylinder
- Burglar-resistant latch lock
- Clear opening width x height: 2,100 x 2,070 mm

High-quality guide rail

Warranty on Hörmann sectional doors

Latch lock

Double-walled steel panels