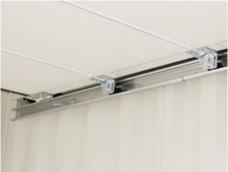

High-quality guide rail

Warranty on Hörmann sectional doors

Latch lock

Double-walled steel panels

## **SPECIFICATION:**

- Double-walled steel panels with PU foam - panel thickness 42 mm
- Galvanised fittings, frame, guide rails and connecting rail
- Manual opening with turning handle and profile cylinder
- Burglar-resistant latch lock
- Clear opening width x height: 2,100 x 2,070 mm