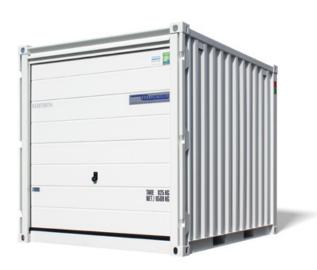

## **SPECIFICATION:**

- Double-walled steel panels with PU foam - panel thickness 42 mm
- Galvanised fittings, frame, guide rails and connecting rail
- Manual opening with turning handle and profile cylinder
- Burglar-resistant latch lock
- Clear opening width x height: 2,100 x 2,070 mm

### **AVAILABILITY:**

- For 10' and 20' storage containers
- Can be combined with other storage container options
- External paint: RAL 5010 Gentian Blue, RAL 7035 Light Grey, RAL 9010 Pure White

Low height from top of door to roof