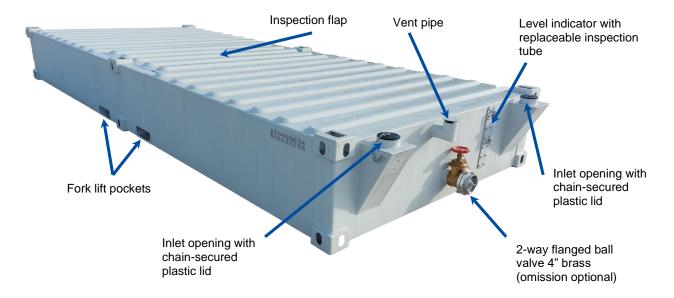

## **Waste tank 8', 10' and 20'**

- 20' for 1x 20' sanitary cabin or 1x 10' sanitary cabin
- 10' for 1x10' sanitary cabin
- 8' for 1x 8' BM/SA unit or 1x 5' / 2x 5' BM/SA unit

| Туре                            | 8'                       | 10'                      | 20'                    |
|---------------------------------|--------------------------|--------------------------|------------------------|
| Length                          | 1.395 mm                 | 2.989 mm                 | 6.055 mm               |
| Total length                    | 1.596 mm                 | 3.177 mm                 | 6.250 mm               |
| Width                           | 2.435 mm                 |                          |                        |
| Height                          | 690 mm                   |                          |                        |
| Empty weight                    | 410 kg                   | 710 kg                   | 1.100 kg               |
| Capacity                        | up to 1,5 m <sup>3</sup> | up to 3,5 m <sup>3</sup> | up to 7 m <sup>3</sup> |
| Fork lift pockets spacing       | 950 mm                   |                          |                        |
| Fork lift pockets clearance     | W 290 mm x H 90 mm       |                          |                        |
| Inner diameter of inlet opening | 123 mm                   |                          |                        |