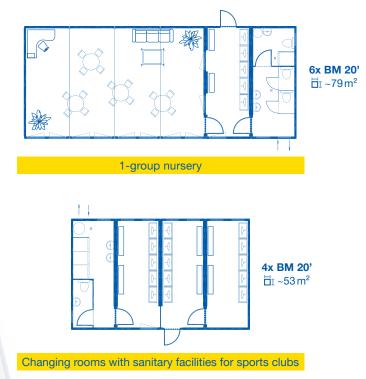

ons for nurseries, schools, clubs & events



### Your project is unique. Just like our execution.

## Portable and sanitary cabins

In the public sector and at local authorities, the need for suitable space solutions is diverse – from the expansion of nursery schools, the provision of public sanitary facilities to club houses. We offer you the right space concept for your individual requirements.

#### THE VERSATILE SPACE SOLUTION:

- Modular construction with flexible wall elements enables variable room sizes
- Robust steel profile frame
- Optimal thermal insulation
- Various extras available
- Can be used all year round regardless of the weather
- Delivery as a flat-pack Transpack Cabin<sup>®</sup> possible as well

1x BM 24'

**□**I~68 m<sup>2</sup>





School

#### LAYOUT EXAMPLES:



Further sizes can be found at www.containex.com.



#### FLEXIBLE PANEL SYSTEM:



Further panel types can be found at www.containex.com. Country specific designs/variations possible.

### Storage container

With their standardised burglary protection and numerous equipment options, CONTAINEX storage containers can be used in a variety of ways: as a small mobile garage in the school playground, flexible storage space on sports fields or as a storage room for technical equipment on the construction site.





Further sizes can be found at www.containex.com.

### You want comfortable spaces. We will help you with that.

### Schools and nurseries

Laugh, play and learn – your little ones can do all of this in a CONTAINEX space solution. Our years of experience in planning and providing temp