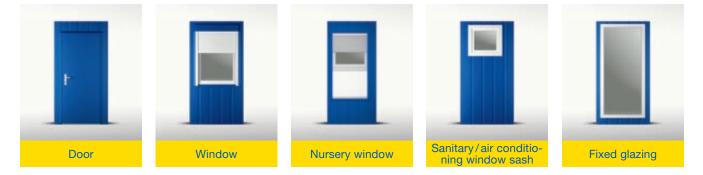

#### FLEXIBLE PANEL SYSTEM:

Further panel types can be found at www.containex.com. Country specific designs/variations possible.

#### SAFE AND HIGH QUALITY INTERIOR:

- Use of certified fire rated components
- Shatter-proof lights
- Child-proof power sockets with increased protection
- Acoustic or sound-absorbing ceiling
- Nursery school window
- Child-friendly sanitary fittings and toilet cubicles
- Wall-to-wall floor cover
- Burn protection