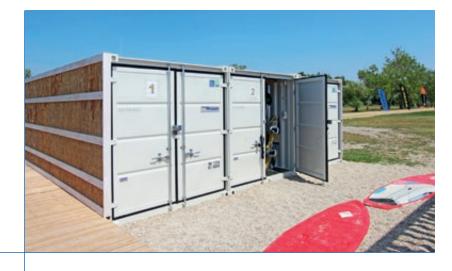

### Storage container

With their standardised burglary protection and numerous equipment options, CONTAINEX storage containers can be used in a variety of ways: as a small mobile garage in the school playground, flexible storage space on sports fields or as a storage room for technical equipment on the construction site.