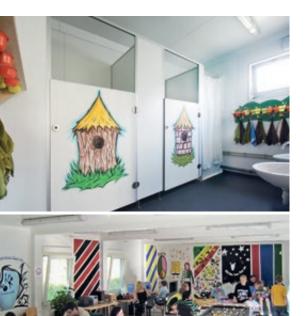

### Schools and nurseries

Laugh, play and learn – your little ones can do all of this in a CONTAINEX space solution. Our years of experience in planning and providing temporary and permanent space solutions guarantee quick and easy processing.

Safe and child-friendly designs

#### SAFETY AND WELLBEING:

- Well-lit, bright rooms thanks to full glazing
- Pleasant indoor climate thanks to high-quality insulation materials
- Reuse of modules for other purposes
  (e.g. as a youth club or club house, events, etc.)

#### SAFE AND HIGH QUALITY INTERIOR:

- Use of certified fire rated components
- Shatter-proof lights
- Child-proof power sockets with increased protection
- Acoustic or sound-absorbing ceiling
- Nursery school window
- Child-friendly sanitary fittings and toilet cubicles
- Wall-to-wall floor cover
- Burn protection