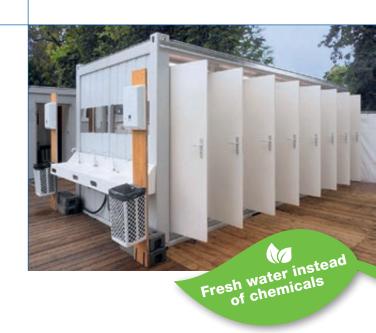

### **Events and clubs**

Whether as a clean sanitary solution, ticket office cabins at major events, spacious meeting rooms or lounges and hospitality areas at sporting events – we offer you a tailor-made space solution for every need.

#### THE HYGIENIC SANITARY SOLUTION FOR EVENTS:

- Promptly available and set up quickly
- Available in different versions
- Up to 16 toilets or 12 showers in one sanitary cabin
- Showers with hot water boiler