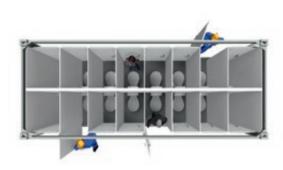

l gladly support you.



### **Events and clubs**

Whether as a clean sanitary solution, ticket office cabins at major events, spacious meeting rooms or lounges and hospitality areas at sporting events – we offer you a tailor-made space solution for every need.

#### FUNCTIONAL AND COMFORTABLE TURN-KEY SOLUTION:

- Durable construction thanks to high-quality materials
- Numerous equipment options (modern glazing, etc.)
- Individual paintwork and signage to match your club's look
- Sanitary solutions available in various combinations e.g. female/male/accessible/event sanitary cabin

#### THE HYGIENIC SANITARY SOLUTION FOR EVENTS:

- Promptly available and set up quickly
- Available in different versions
- Up to 16 toilets or 12 showers in one sanitary cabin
- Showers with hot water boiler









## Interior and exterior design

If you are pursuing your hobby, you should have the right environment. Our portable and sanitary cabins can be tailored specifically to your needs thanks to numerous equipment options.

#### **ATTRACTIVE FITTINGS:**

- Attractive appearance thanks to large glazings
- Individual paintwork optimally coordinated with your club colours
- Window and door grilles for increased security
- Canopy and fascia
- Hot water supply (water connection through the floor or recessed in the wall)





# You look for safety. We show you the way.



## Fire protection



Our fire protection system is suitable for single cabins and modular buildings. It is characterised by a quick assembly and high fire resistance classes.

#### **DURABLE COMPONENTS:**

- Fire protection