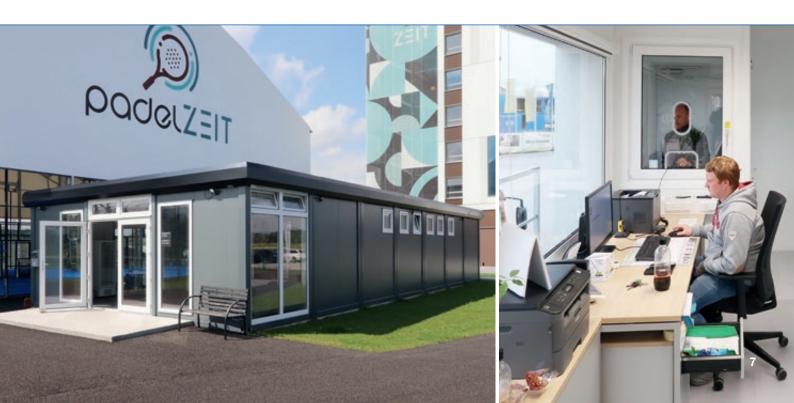

### **Events and clubs**

Whether as a clean sanitary solution, ticket office cabins at major events, spacious meeting rooms or lounges and hospitality areas at sporting events – we offer you a tailor-made space solution for every need.

#### FUNCTIONAL AND COMFORTABLE TURN-KEY SOLUTION:

- Durable construction thanks to high-quality materials
- Numerous equipment options (modern glazing, etc.)
- Individual paintwork and signage to match your club's look
- Sanitary solutions available in various combinations e.g. female/male/accessible/event sanitary cabin

#### THE HYGIENIC SANITARY SOLUTION FOR EVENTS:

- Promptly available and set up quickly
- Available in different versions
- Up to 16 toilets or 12 showers in one sanitary cabin
- Showers with hot water boiler