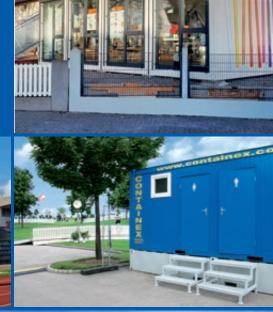

## Storage container

With their standardised burglary protection and numerous equipment options, CONTAINEX storage containers can be used in a variety of ways: as a small mobile garage in the school playground, flexible storage space on sports fields or as a storage room for technical equipment on the construction site.

Further sizes can be found at www.containex.com.