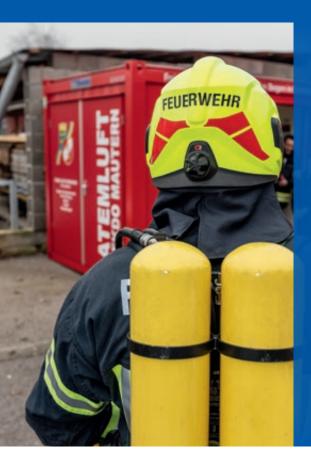

## Fire protection

Our fire protection system is suitable for single cabins and modular buildings. It is characterised by a quick assembly and high fire resistance classes.

#### **DURABLE COMPONENTS:**

- Fire protection for the roof: fire resistance REI30, 60 or 90, depending on the type of insulation
- Fire protection for wall elements: fire resistance El30 or 90, depending on the type of insulation

REI/EI: R = load bearing capacity, E = partition, I = insulation