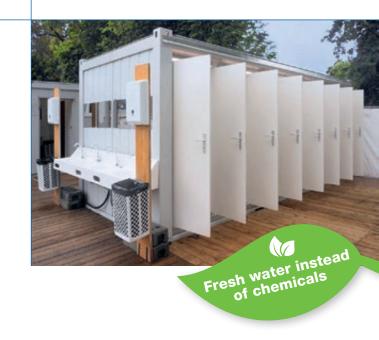

### **Events and clubs**

Whether as a clean sanitary solution, ticket office cabins at major events, spacious meeting rooms or lounges and hospitality areas at sporting events – we offer you a tailor-made space solution for every need.

#### THE HYGIENIC SANITARY SOLUTION FOR EVENTS:

- Promptly available and set up quickly
- Available in different versions
- Up to 16 toilets or 12 showers in one sanitary cabin
- Showers with hot water boiler