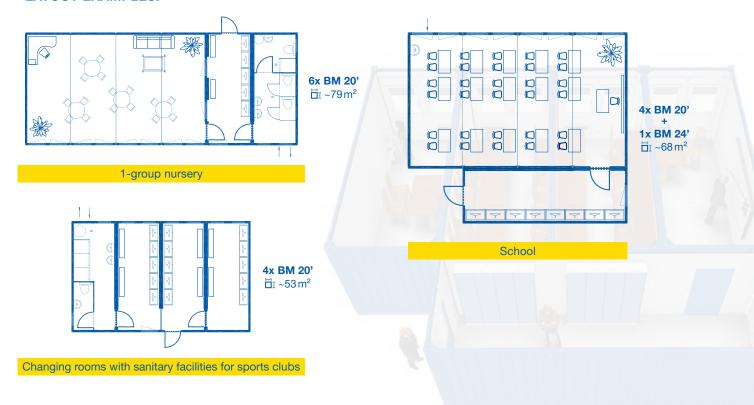

lour selection              | • • • • +              | • • ○               |
| Solar system                  | Optional               | Optional            |
| Eco components                | -                      | Optional            |
| Suspended ceiling             | -                      | <b>✓</b>            |
| High-quality shower cubicle   | -                      | <b>~</b>            |
| Increased insulation/payloads | Optional               | <b>✓</b>            |
| Fire protection               | Optional               | <b>✓</b>            |
| Glazing                       | PVC profile            | Aluminium profile   |
| Sanitary installations        | Surface mounted        | Concealed           |

Find exact dimensions at www.containex.com.



#### **LAYOUT EXAMPLES:**





## Storage container

With their standardised burglary protection and numerous equipment options, CONTAINEX storage containers can be used in a variety of ways: as a small mobile garage in the school playground, flexible storage space on sports fields or as a storage room for technical equipment on the construction site.



Further sizes can be found at www.containex.com.

## You want comfortable spaces. We will help you with that.

### Schools and nurseries

Laugh, play and learn – your little ones can do all of this in a CONTAINEX space solution. Our years of experience in planning and providing temporary and permanent space solutions guarantee quick and easy processing.



#### **SAFETY AND WELLBEING:**

- Well-lit, bright rooms thanks to full glazing
- Pleasant indoor climate thank