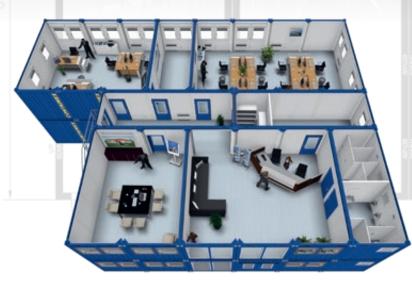

## Modular buildings

Thanks to the flexible panel system, our hire cabins can be combined to create space solutions of different sizes that can be extended at any time.

### **EXTRA**

Numerous options possible over multiple floors

The product illustrations are symbolic images. The actual equipment, window and door arrangements, etc. may differ from the illustrations. Please ask our staff for details.