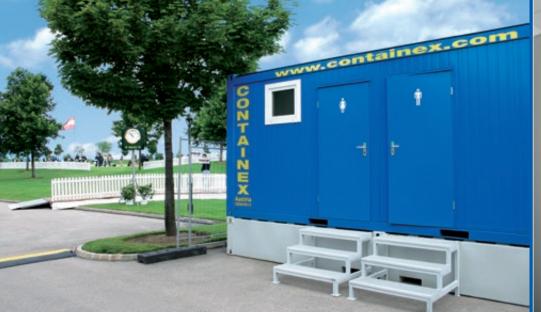

#### YOUR CONTAINER/CABIN TYPES FOR OFFICE (BM), SANITARY (SA) AND STORAGE (LC):

#### **SPACE SOLUTIONS FOR ALL NEEDS:**

- Ideally suited as an (alternative) office for industry, trade, construction and commerce, as employee accommodation as well as for clubs and events
- Municipal standard in an optimised version e.g. with increased payloads, optimised thermal insulation and lighting, neutral exterior paint colour grey white, optionally with acoustic ceiling, children's toilet, etc.