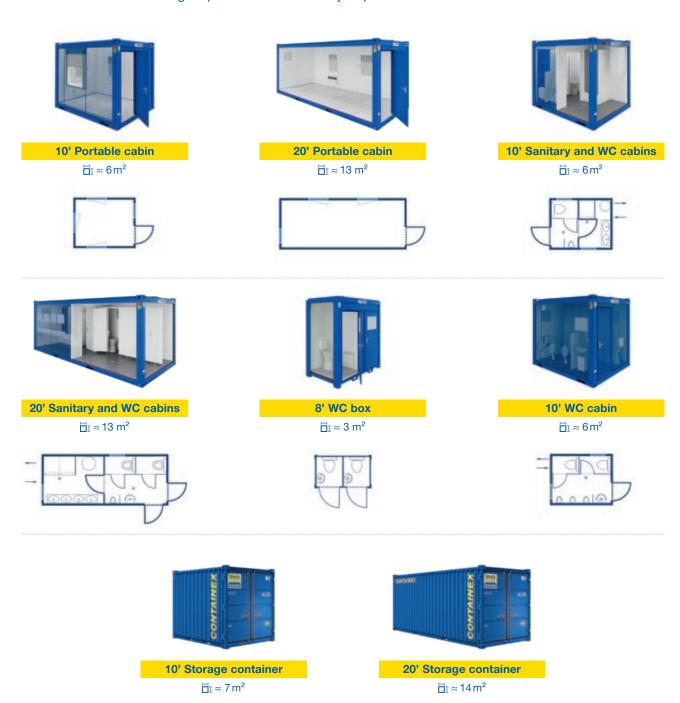

#### YOUR CONTAINER/CABIN TYPES FOR OFFICE (BM), SANITARY (SA) AND STORAGE (LC):

#### **BM/SA 10'**

L 2.989 mm W 2.435 mm

H 2.591 mm

#### **BM/SA 20'**

L 6.055 mm W 2.435 mm H 2.591 mm

W 1.400 mm H 2.540 mm L 2.400 mm W 1.400 mm H 2.540 mm

#### LC 10'

2.991 mm W 2.438 mm

H 2.591 mm

6.058 mm W 2.438 mm

H 2.591 mm

### **Available hire units**

Thanks to different sizes and equipment options, our rental cabin and container fleet offers the right space solution for every requirement.

These and further types on request. The product illustrations are symbolic images. The actual equipment, window and door arrangements, etc. may differ from the illustrations. Please ask our staff for details.