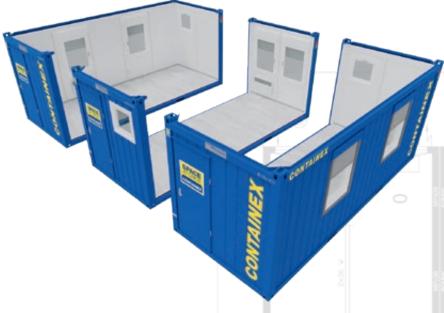

## Modular buildings

Thanks to the flexible panel system, our hire cabins can be combined to create space solutions of different sizes that can be extended at any time.

### **EXTRA**

Numerous options possible over multiple floors

The product illustrations are symbolic images. The actual equipment, window and door arrangements, etc. may differ from the illustrations. Please ask our staff for details.