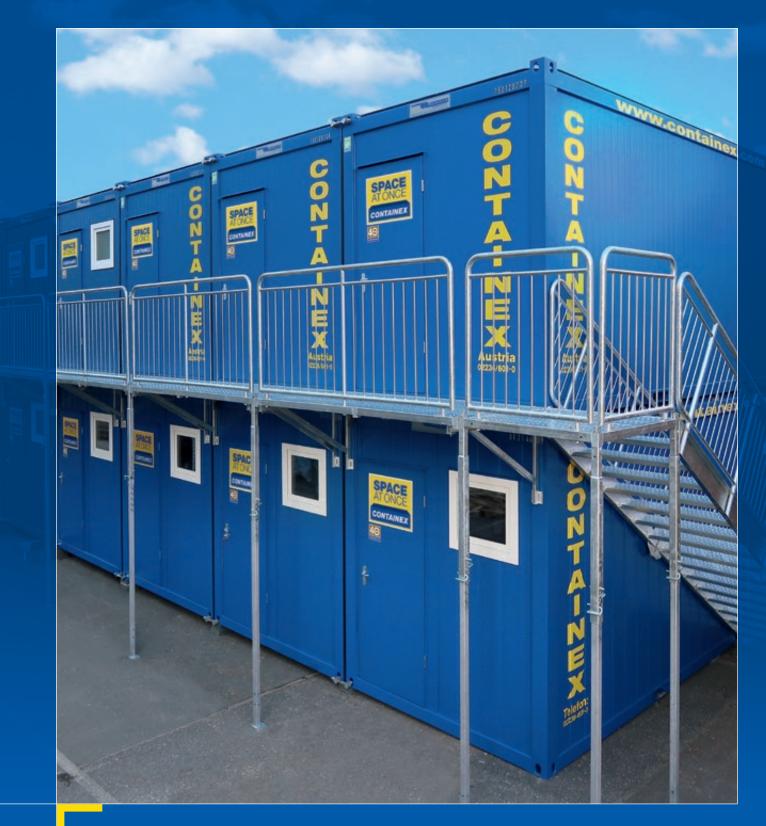

## Modular buildings

Thanks to the flexible panel system, our hire cabins can be combined to create space solutions of different sizes that can be extended at any time.

### **EXTRA**

Numerous options possible over multiple floors

The product illustrations are symbolic images. The actual equipment, window and door arrangements, etc. may differ from the illustrations. Please ask our staff for details.