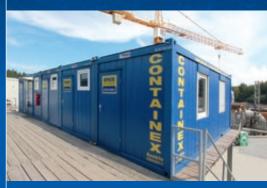

### Space solutions to rent

Whether as a single cabin or a complete modular building, for a short rental period or over a longer period: when it comes to temporary rental space, we are your competent partner. A Europe-wide network of depots and cooperations with trading partners guarantee the prompt availability of our space solutions for your individual requirements and use.

#### SPACE SOLUTIONS FOR YOUR NEEDS:

- Individual modules, buildings and combinations of portable cabins, sanitary cabins and storage containers possible
- Promptly available even in larger quantities
- Individual configuration for every field of application
- Various extra equipment options available
- Proven product quality
- Attractive hire prices

#### YOUR CONTAINER/CABIN TYPES FOR OFFICE (BM), SANITARY (SA) AND STORAGE (LC):