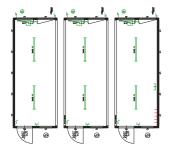

# Floor plan examples: Many other variations and combinations available

## **Storage container and shipping container**

Storage container 10'

Storage container 20'

Shipping container 20'

Shipping container 40'