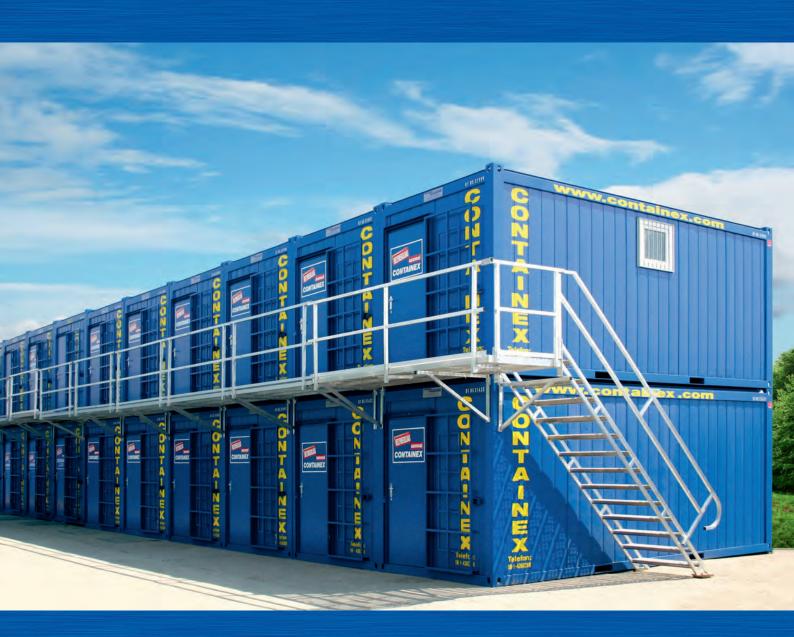

## **Storage container and shipping container**

Storage container 10'

Storage container 20'

Shipping container 20'

Shipping container 40'