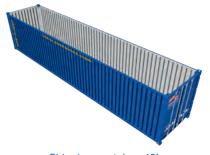

## **Storage container and shipping container**

Storage container 10'

Storage container 20'

Shipping container 20'

Shipping container 40'