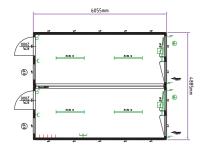

# Floor plan examples: Many other variations and combinations available

## **Sanitary cabin**

Sanitary cabin 20'

WC cabin ladies/mens 20'

Shower cabin 20'