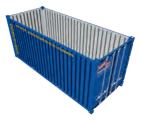

## **Storage container and shipping container**

Storage container 10'

Storage container 20'

Shipping container 20'

Shipping container 40'