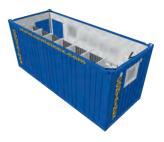

## **Sanitary cabin**

Sanitary cabin 20'

WC cabin ladies/mens 20'

Shower cabin 20'

## **Storage container and shipping container**

Storage container 10'

Storage container 20'

Shipping container 20'

Shipping container 40'