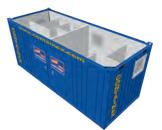

## **Sanitary cabin**

Sanitary cabin 20'

WC cabin ladies/mens 20'

Shower cabin 20'

## **Storage container and shipping container**

Storage container 10'

Storage container 20'

Shipping container 20'

Shipping container 40'