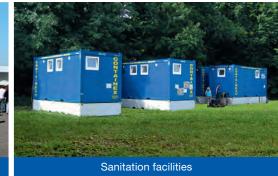

## **Sanitary cabin**

Sanitary cabin 20'

WC cabin ladies/mens 20'

Shower cabin 20'