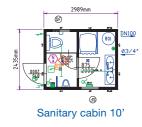

## **Sanitary cabin**

Sanitary cabin 20'

WC cabin ladies/mens 20'

Shower cabin 20'