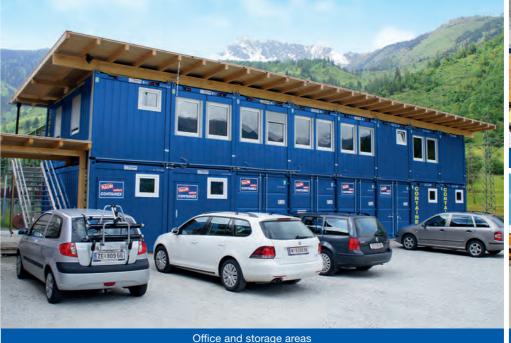

#### **Rental units for all needs**

- Single modules, installations and combinations of office and sanitary cabins as well as storage containers
- Modules can be modified according to your requirements
- Immediate availability thanks to a rental fleet of over 25,000 units
- Best quality used rental containers at a depot near you