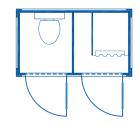

#### YOUR CABIN TYPES FOR OFFICE (BM) **AND SANITARY (SA):**

#### BM/SA box 8'

L 2,400 mm W 1,400 mm H 2,540 mm\*

BM box 5'

BM box 8'

SA box 5'

Weight (kg)

| Size | BM box | SA box |
|------|--------|--------|
| 5'   | ~ 420  | ~ 430  |
| 8'   | ~ 580  | ~ 710  |

SA box 8'