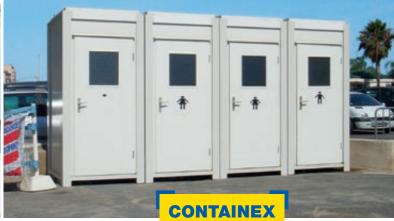

## Office and sanitary box

The CONTAINEX office and sanitary box is more than just a box. Individually adaptable to your needs as an office or sanitary module. Thanks to its compact and robust design, it can be used in many different ways - as a ticket booth at events or as an additional WC unit on company premises.

#### YOUR CABIN TYPES FOR OFFICE (BM) **AND SANITARY (SA):**

#### BM/SA box 5'

L 1,200 mm

W 1,400 mm H 2,540 mm\*

#### BM/SA box 8'

L 2,400 mm W 1,400 mm H 2,540 mm\*

BM box 5'

BM box 8'

SA box 5'

Weight (kg)

| Size | BM box | SA box |
|------|--------|--------|
| 5'   | ~ 420  | ~ 430  |
| 8'   | ~ 580  | ~ 710  |

SA box 8'