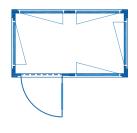

#### YOUR CABIN TYPES FOR OFFICE (BM) **AND SANITARY (SA):**

#### BM/SA box 8'

L 2,400 mm W 1,400 mm H 2,540 mm\*

BM box 5'

BM box 8'

SA box 5'

Weight (kg)

| Size | BM box | SA box |
|------|--------|--------|
| 5'   | ~ 420  | ~ 430  |
| 8'   | ~ 580  | ~ 710  |

SA box 8'