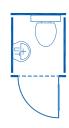

#### YOUR CABIN TYPES FOR OFFICE (BM) **AND SANITARY (SA):**

#### BM/SA box 5'

L 1,200 mm

W 1,400 mm H 2,540 mm\*