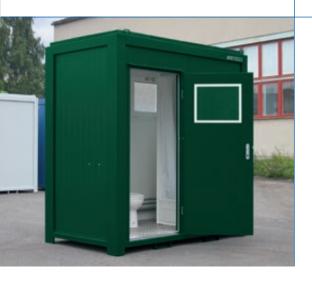

## Office and sanitary box

The CONTAINEX office and sanitary box is more than just a box. Individually adaptable to your needs as an office or sanitary module. Thanks to its compact and robust design, it can be used in many different ways - as a ticket booth at events or as an additional WC unit on company premises.

#### YOUR CABIN TYPES FOR OFFICE (BM) **AND SANITARY (SA):**

Sanitary

solutions with fresh water instead of

chemicals