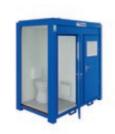

### Design options

Various equipment options are available for the office and sanitary box:

- Several glazing options (e.g. office window, sanitary window, hand-through/speak-through hatch)
- Different floor covers (non-slip floor cover or aluminium chequer plate)
- Sanitary equipment: ceramic wash basins, standard WC or urinal, shower cubicle with curtain
- 8' waste tank with capacity of up to 1.5 m<sup>3</sup>
- Partition and steps (optional)

Sanitary

solutions with fresh water instead of

chemicals