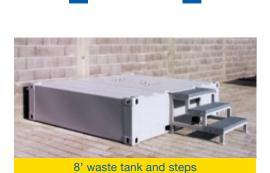

### Design options

Various equipment options are available for the office and sanitary box:

- Several glazing options (e.g. office window, sanitary window, hand-through/speak-through hatch)
- Different floor covers (non-slip floor cover or aluminium chequer plate)
- Sanitary equipment: ceramic wash basins, standard WC or urinal, shower cubicle with curtain
- 8' waste tank with capacity of up to 1.5 m<sup>3</sup>
- Partition and steps (optional)