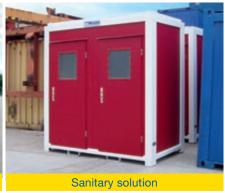

### Design options

Various equipment options are available for the office and sanitary box:

- Several glazing options (e.g. office window, sanitary window, hand-through/speak-through hatch)
- Different floor covers (non-slip floor cover or aluminium chequer plate)
- Sanitary equipment: ceramic wash basins, standard WC or urinal, shower cubicle with curtain
- 8' waste tank with capacity of up to 1.5 m<sup>3</sup>
- Partition and steps (optional)

Sanitary

solutions with fresh water instead of

chemicals