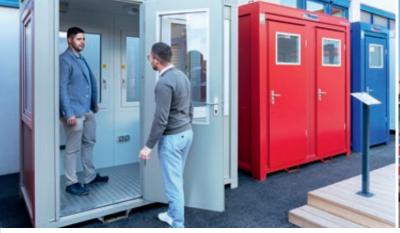

## Office and sanitary box

The CONTAINEX office and sanitary box is more than just a box. Individually adaptable to your needs as an office or sanitary module. Thanks to its compact and robust design, it can be used in many different ways - as a ticket booth at events or as an additional WC unit on company premises.

#### A SMALL BOX FOR HIGH DEMANDS:

- Promptly usable
- Compact and robust design
- High quality insulation
- Flexible panel system
- Painted according to CONTAINEX RAL chart

#### YOUR CABIN TYPES FOR OFFICE (BM) **AND SANITARY (SA):**