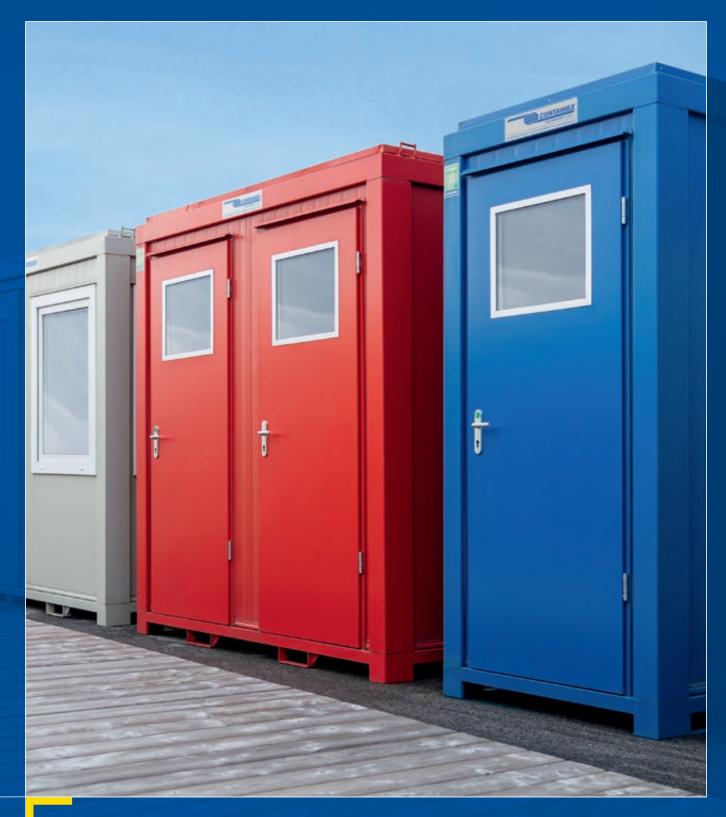

## Office and sanitary box

The CONTAINEX office and sanitary box is more than just a box. Individually adaptable to your needs as an office or sanitary module. Thanks to its compact and robust design, it can be used in many different ways - as a ticket booth at events or as an additional WC unit on company premises.

#### A SMALL BOX FOR HIGH DEMANDS:

- Promptly usable
- Compact and robust design
- High quality insulation
- Flexible panel system
- Painted according to CONTAINEX RAL chart

### Design options

Various equipment options are available for the office and sanitary box:

- Several glazing options (e.g. office window, sanitary window, hand-through/speak-through hatch)
- Different floor covers (non-slip floor cover or aluminium chequer plate)
- Sanitary equipment: ceramic wash basins, standard WC or urinal, shower cubicle with curtain
- 8' waste tank with capacity of up to 1.5 m<sup>3</sup>
- Partition and steps (optional)