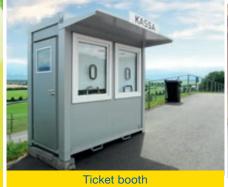

## Office and sanitary box

The CONTAINEX office and sanitary box is more than just a box. Individually adaptable to your needs as an office or sanitary module. Thanks to its compact and robust design, it can be used in many different ways - as a ticket booth at events or as an additional WC unit on company premises.