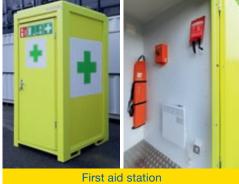

### Design options

Various equipment options are available for the office and sanitary box:

- Several glazing options (e.g. office window, sanitary window, hand-through/speak-through hatch)
- Different floor covers (non-slip floor cover or aluminium chequer plate)
- Sanitary equipment: ceramic wash basins, standard WC or urinal, shower cubicle with curtain
- 8' waste tank with capacity of up to 1.5 m<sup>3</sup>
- Partition and steps (optional)

# **Energy saving** options

You can protect the environment and reduce your costs with the following equipment elements:

- Convector heater with digital control
- Motion and occupancy detector
- LED lighting
- Stop & Go fixtures
- Flushing cistern with water saving device